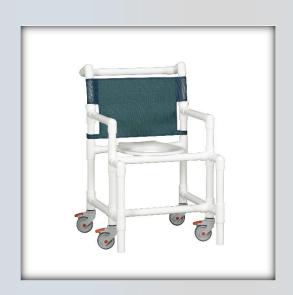

## **DATASHEET: SC9200 MS**

## Midsize Original Shower Chair

| Technical Data    |         |
|-------------------|---------|
| Height:           | 39.75"  |
| Width:            | 25.75"  |
| Depth:            | 31.5"   |
| Weight:           | 27 lbs  |
| Seat Height:      | 21.25"  |
| Clearance:        | 19"     |
| Between the arms: | 21"     |
| Weight Capacity:  | 375 lbs |
| Ship Weight       | 32 lbs  |
| Shipping Method   | Parcel  |

## **Features:**

- Use as a shower chair or mobile toilet safety frame
- 4" deluxe, No-Rust, twin-wheel casters (All locking)
- IPU seat lifts and removes for easy cleaning
- Comfortable mesh backrest available in 9 colors
- Extended push bar for safe mobility
- Anti-tip design